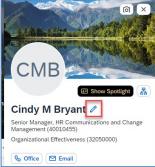

## **Edit Profile Preview and Background**

To change background image:

- 1. Click picture icon
- 2. Select picture from library

To personalize your information:

- 1. Click the **pencil icon** to edit
- Record your name or upload a recording
- 3. Add a Self-Description
- 4. Click Save