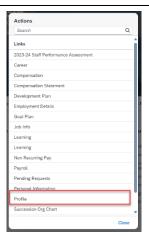

#### **Navigating to Full Profile**

There are two ways to navigate to an employee's Full Profile.

- Click **All Actions** from Profile Preview
- 2. Click Profile

- 1. Click Show Spotlight
- 2. Click Full Profile