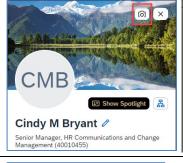

## **Edit Profile Preview and Background**

To change background image:

- 1. Click picture icon
- 2. Select picture from library

To personalize your information:

- 1. Click the **pencil icon** to edit
- Record your name or upload a recording
- 3. Add a Self-Description
- 4. Click Save