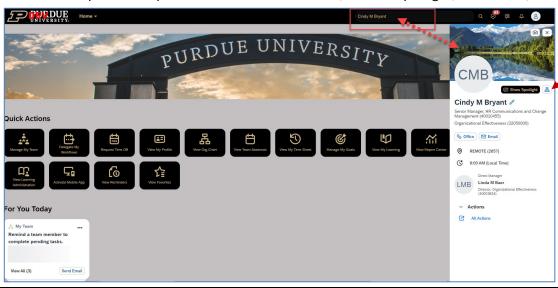

#### **Overview**

When searching for a person, the profile preview and spotlight view populate when you select the person.

This 'quick view' provides contact information, links to Spotlight, All Actions, and a refreshed Org Chart.

#### Click Show Spotlight to open Spotlight.

- It displays Organization information, upcoming Absences and Reporting Line from Org Chart.
- If you are using SuccessFactors Mentoring (used with New@Purdue Experience and Develop Me 2.0 programs) it will also be displayed here.
- Select Full Profile to view the complete employee profile.