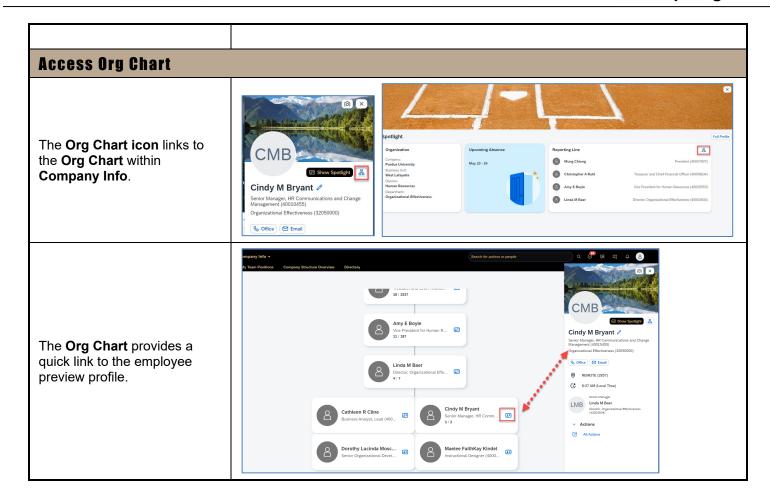

#### **Overview**

When searching for a person, the profile preview and spotlight view populate when you select the person.

This 'quick view' provides contact information, links to Spotlight, All Actions, and a refreshed Org Chart.

#### Click Show Spotlight to open Spotlight.

- It displays Organization information, upcoming Absences and Reporting Line from Org Chart.
- If you are using SuccessFactors Mentoring (used with New@Purdue Experience and Develop Me 2.0 programs) it will also be displayed here.
- Select Full Profile to view the complete employee profile.

#### **Navigating to Full Profile**

There are two ways to navigate to an employee's Full Profile.

- Click **All Actions** from Profile Preview
- 2. Click Profile

- 1. Click Show Spotlight
- 2. Click Full Profile