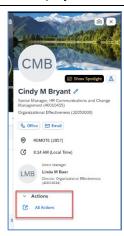

#### **Navigating to Full Profile**

There are two ways to navigate to an employee's Full Profile.

- Click **All Actions** from Profile Preview
- 2. Click Profile

- 1. Click Show Spotlight
- 2. Click Full Profile