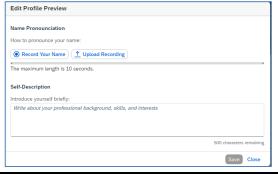

## **Edit Profile Preview and Background**

To change background image:

- 1. Click picture icon
- 2. Select picture from library

To personalize your information:

- 1. Click the **pencil icon** to edit
- Record your name or upload a recording
- 3. Add a Self-Description
- 4. Click Save