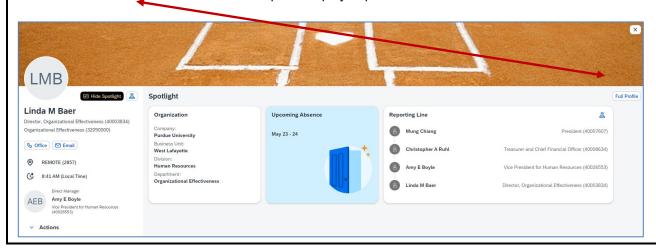

#### Click Show Spotlight to open Spotlight.

- It displays Organization information, upcoming Absences and Reporting Line from Org Chart.
- If you are using SuccessFactors Mentoring (used with New@Purdue Experience and Develop Me 2.0 programs) it will also be displayed here.
- Select Full Profile to view the complete employee profile.