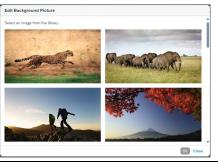

## **Edit Profile Preview and Background**

To change background image:

- 1. Click picture icon
- 2. Select picture from library

To personalize your information:

- 1. Click the **pencil icon** to edit
- Record your name or upload a recording
- 3. Add a Self-Description
- 4. Click Save